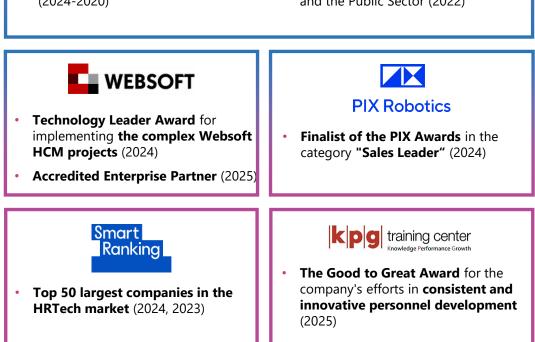

- **Top 15 Largest IT Providers** for Manufacturing (2025-2023)
- Largest IT Provider of EAM, HRM, SCM and WMS Solutions (2025-2023)
- **Top 3 Largest IT Providers of BI Solutions** (2025-2023)
- Leading IT supplier in industries (energy, metallurgy, chemistry, mechanical engineering, etc.) (2025-2023)

- **"The best HR project"** in the Accounts Chamber of the Russian Federation (2022)
- "The best project in the sports industry " in the Russian Football Union (2022)
- "The best regional project" in Central Federal District with the Project in ABI PRODUCT (2018)

#### foresight.

- "**Space Takeoff**" **Award** for demonstrating outstanding sales results (2024)
- "Major Sale" Award for Outstanding Achievement in Cooperation (2025)